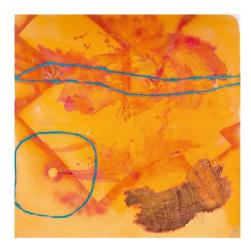

In addition to the spices, cells, triggered by a collage given to her by a friend, are the subject of the exhibition. The variety of colors and organic shapes in this collage inspired Catrine Bak Bodum. She finds them harmonious, likeable, and appealing to the eye. For her, cells represent something complex that is simple at the same time.

## Spices and Cells

| Painting info                                                                                | Exhibition location | Price |
|----------------------------------------------------------------------------------------------|---------------------|-------|
| Spices and Cells, 2024<br>ca. 170 x 170cm<br>Gouache, pastel, chalk and acrylic on<br>canvas | basement            | sold  |