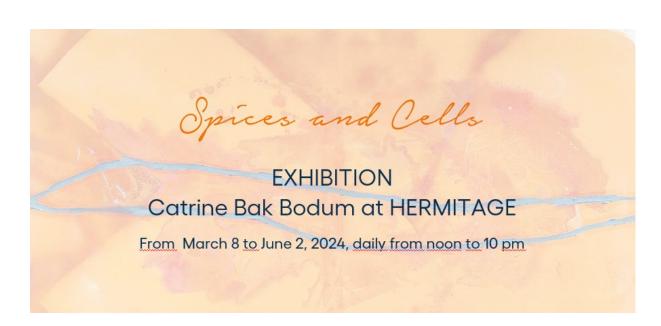

Exhibition "Spices and Cells" by Catrine Bak Bodum at HERMITAGE Lake Lucerne.

Catrine Bak Bodum's paintings are created intuitively but are always a continuation of previous works. Over the course she has developed her own vocabulary of form and color, which runs through her entire artistic work. She takes her inspiration from the here and now, everyday life with her children and a collage of cell images that she received as a gift. Hence the exhibition title "Spices and Cells" at HERMITAGE Lake Lucerne.

From March 8 to June 2, 2024 (daily from noon to 10 pm), Catrine Bak Bodum will be showing her current portfolio consisting of the series "Girl having a girl", "Bauch/Maske - Belly/Mask", "November Serie - November Series", "A piece in Denmark" and "Spices and Cells" to international and local guests at HERMITAGE Lake Lucerne.